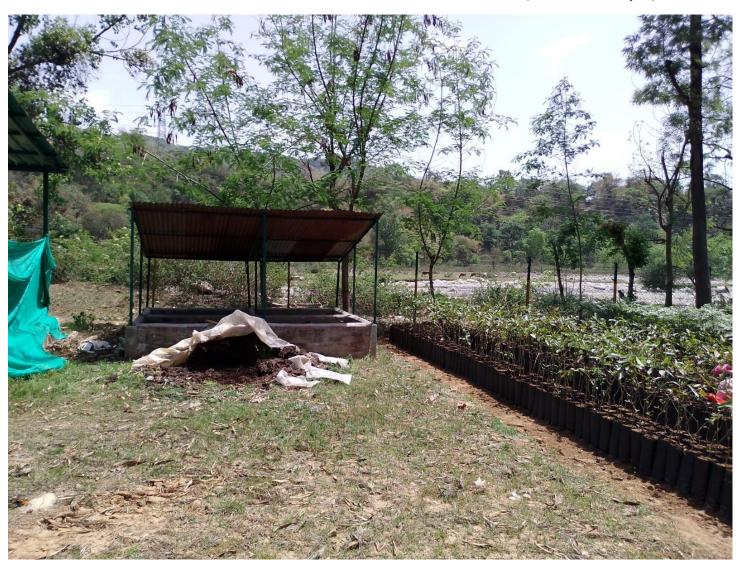

## **Nursery Information (Jaisinghpur) Range**

| Name of Nursery:                                                                                       | Shivnagar                                         |                                                                                                                                                                                                                                                                                                        |  |  |
|--------------------------------------------------------------------------------------------------------|---------------------------------------------------|--------------------------------------------------------------------------------------------------------------------------------------------------------------------------------------------------------------------------------------------------------------------------------------------------------|--|--|
| Year of establishment:                                                                                 | 1994 upgraded under JICA during 2023              |                                                                                                                                                                                                                                                                                                        |  |  |
| Circle Level/ Range Level<br>Nursery                                                                   | Range level                                       |                                                                                                                                                                                                                                                                                                        |  |  |
| Location:                                                                                              | Latitude: 31°57'12.89" N Longitude:76°30'57.40" E |                                                                                                                                                                                                                                                                                                        |  |  |
|                                                                                                        | Altitude: 670 mtr Aspect: North-East              |                                                                                                                                                                                                                                                                                                        |  |  |
| Road connectivity                                                                                      | Yes                                               |                                                                                                                                                                                                                                                                                                        |  |  |
| Name of Forest Division:                                                                               | Palampur                                          |                                                                                                                                                                                                                                                                                                        |  |  |
| Name of Forest Range:                                                                                  | Jaisinghpur                                       |                                                                                                                                                                                                                                                                                                        |  |  |
| District                                                                                               | Kangra                                            |                                                                                                                                                                                                                                                                                                        |  |  |
| About The Nursery: Small write                                                                         | e-up Shivnagar Fores                              | st Nursery is situated near Govt. Degree College                                                                                                                                                                                                                                                       |  |  |
| Shivnagar under Lahat Beat, Gander block and Jaisinghpur Forest Range. Temperature in this area ranges |                                                   |                                                                                                                                                                                                                                                                                                        |  |  |
| from 15 degree Celsius in winte                                                                        | ers to 28-35 in summer                            | on an average. Average annual rainfall is 800 mm.                                                                                                                                                                                                                                                      |  |  |
| In this climate zone we can grow species of warm areas.                                                |                                                   |                                                                                                                                                                                                                                                                                                        |  |  |
| Total Area(in Hectare)                                                                                 |                                                   | 0.42 Ha                                                                                                                                                                                                                                                                                                |  |  |
| Production Area                                                                                        |                                                   | 0.20 Ha                                                                                                                                                                                                                                                                                                |  |  |
| Facilities Land Area                                                                                   |                                                   | 0.22 На                                                                                                                                                                                                                                                                                                |  |  |
| Newly Created/Upgraded                                                                                 |                                                   | Upgraded                                                                                                                                                                                                                                                                                               |  |  |
| Area Before JICA Project Intervention                                                                  |                                                   | 0.38 Hect                                                                                                                                                                                                                                                                                              |  |  |
| Area Extended after JICA Project Intervention                                                          |                                                   | 0.04 Hect                                                                                                                                                                                                                                                                                              |  |  |
| Activities Carried out/ being carried in the nursery under JICA Project                                |                                                   | Entry Gate, additional bed area, Cutting and Leveling of Plots, weaving of GI wire fencing (Jala), Repair of Polyhouse, vermicompost shed, Mali, Hut, Green House, 1 <sup>st</sup> path and 2 <sup>nd</sup> alternate Path, c/o Labour shed, toilet, tile work, B.wire fencing with angle Fitting etc. |  |  |
| Production Capacity 1,50,000                                                                           |                                                   |                                                                                                                                                                                                                                                                                                        |  |  |
| Different Facilities created in the Nursery Under JICA Project (Area/capacity) to be mentioned         |                                                   |                                                                                                                                                                                                                                                                                                        |  |  |
| 1.Fence/Type (barbed wire fencing with RCC pillars),<br>Bio fence, solar fence, others                 |                                                   | Interlink Chain Wire Mesh Fencing with Angle Iron (285 Rmt)                                                                                                                                                                                                                                            |  |  |
| 2.Office cum Mali hut                                                                                  |                                                   | Yes                                                                                                                                                                                                                                                                                                    |  |  |
| 3.WeedCompost Pit                                                                                      |                                                   | No                                                                                                                                                                                                                                                                                                     |  |  |
| 4.VermicompostPit                                                                                      |                                                   | Yes                                                                                                                                                                                                                                                                                                    |  |  |
| 5.Root trainers and stands                                                                             |                                                   | Yes                                                                                                                                                                                                                                                                                                    |  |  |
| 6.Nursery inspection path                                                                              |                                                   | Yes                                                                                                                                                                                                                                                                                                    |  |  |
| 7.Nursery Gate                                                                                         |                                                   | Width3.3 metres Height 4.5 metres                                                                                                                                                                                                                                                                      |  |  |
| 8.Drying yard with seed treatment facilities                                                           |                                                   | No                                                                                                                                                                                                                                                                                                     |  |  |

| 9.Hardening yard for root trainer seedling | Yes                      |
|--------------------------------------------|--------------------------|
| 10.Composting Area                         | Yes                      |
| 11.Number of nursery beds                  | 13 beds                  |
| 12.WaterFacility                           | Water Storage Tank(8000) |
| 13.Green House                             | Yes                      |
| 14.Mist Chamber                            | Nil                      |
| 15.GerminationHouse                        | Yes                      |
| 16.Shade House                             | Yes                      |
| 17.Nursery equipments                      | Yes                      |
| 18.Nursery Sign-board                      | Yes                      |

Note: Please also Provide 4-5 Good quality Photos as JPG of Nursery (Overview, planting stock, Different Facilities in nursery, View of nursery with Sign board etc.)

Nurseries Established Under PIHPFEM&L (JICA Assisted Project)