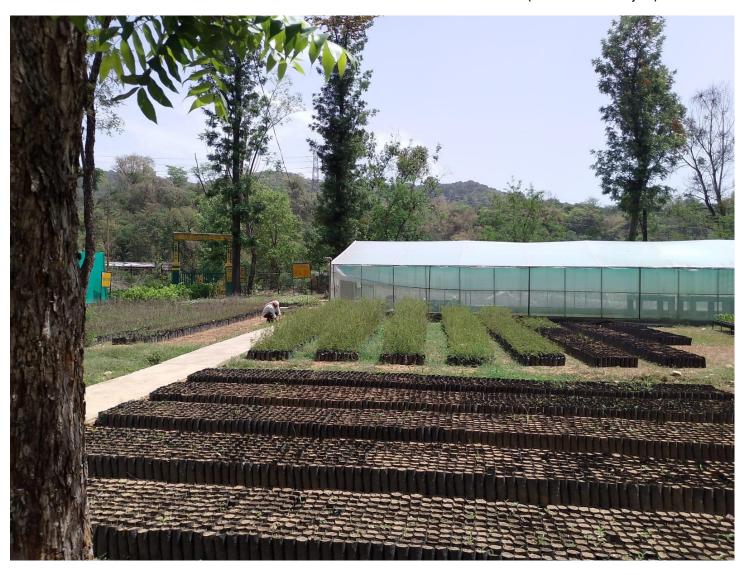

## **Nursery Planting Stock**

| Sr. No | Name of Plant(Botanical Name) | Number of seedlings |
|--------|-------------------------------|---------------------|
| 1      | Sapindus mukorossi (Ritha)    | 450                 |
| 2      | Moringa oleifera (Sunna)      | 400                 |
| 3      | Bambusa vulgaris (Bamboo)     | 3450                |
| 4      | Dalbergia sissoo (Shisham)    | 4825                |
| 5      | Terminalia chebula (Harar)    | 2725                |
| 6      | Emblica officinalis (Amla)    | 8325                |
| 7      | Punica granatum (Daru)        | 450                 |
| 8      | Bauhinia variegate (Kachnar)  | 1500                |
| 9      | Syzygium cumini (Jamun)       | 1800                |
| 10     | Terminalia arjuna (Arjun)     | 1650                |
| 11     | Terminalia bellirica (Bhera)  | 3625                |
| 12     | Acacia catechu (Khair)        | 5600                |
| 13     | Grewia optiva (Beul)          | 3200                |
|        | Total                         | 38000               |