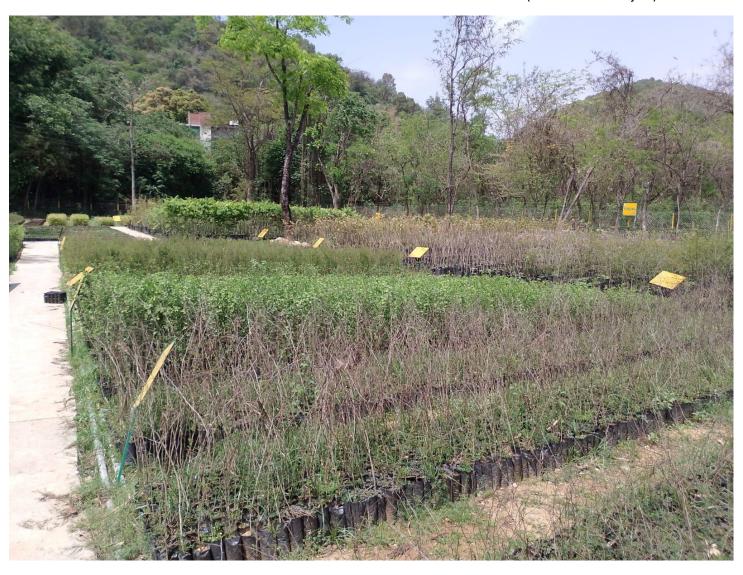

## **Nursery Planting Stock**

| Sr. No | Name of Plant(Botanical Name) | Number of seedlings |
|--------|-------------------------------|---------------------|
| 1      | Sapindus mukorossi (Ritha)    | 450                 |
| 2      | Moringa oleifera (Sunna)      | 400                 |
| 3      | Bambusa vulgaris (Bamboo)     | 3450                |
| 4      | Dalbergia sissoo (Shisham)    | 4825                |
| 5      | Terminalia chebula (Harar)    | 2725                |
| 6      | Emblica officinalis (Amla)    | 8325                |
| 7      | Punica granatum (Daru)        | 450                 |
| 8      | Bauhinia variegate (Kachnar)  | 1500                |
| 9      | Syzygium cumini (Jamun)       | 1800                |
| 10     | Terminalia arjuna (Arjun)     | 1650                |
| 11     | Terminalia bellirica (Bhera)  | 3625                |
| 12     | Acacia catechu (Khair)        | 5600                |
| 13     | Grewia optiva (Beul)          | 3200                |
|        | Total                         | 38000               |