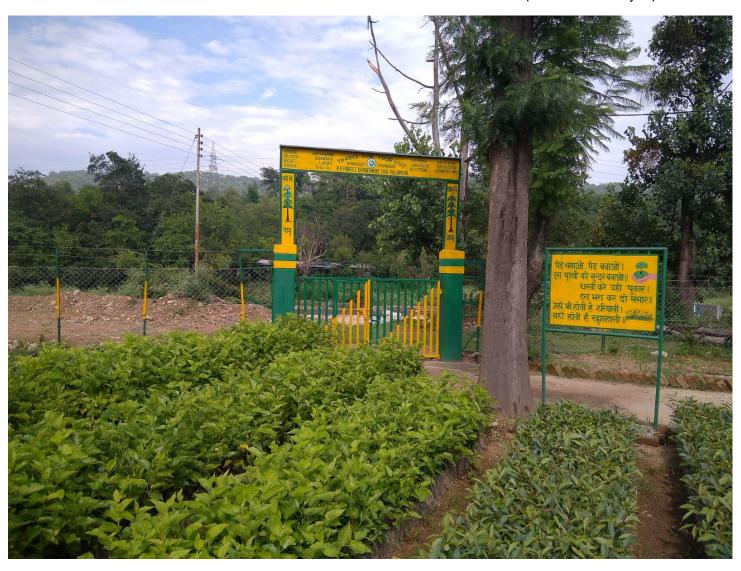

## **Nursery Information (Jaisinghpur) Range**

| Name of Nursery:                                                                                       | Shivnagar                                         |                                                                                                                                                                                                                                                                                                        |  |  |
|--------------------------------------------------------------------------------------------------------|---------------------------------------------------|--------------------------------------------------------------------------------------------------------------------------------------------------------------------------------------------------------------------------------------------------------------------------------------------------------|--|--|
| Year of establishment:                                                                                 | 1994 upgraded under JICA during 2023              |                                                                                                                                                                                                                                                                                                        |  |  |
| Circle Level/ Range Level<br>Nursery                                                                   | Range level                                       |                                                                                                                                                                                                                                                                                                        |  |  |
| Location:                                                                                              | Latitude: 31°57'12.89" N Longitude:76°30'57.40" E |                                                                                                                                                                                                                                                                                                        |  |  |
|                                                                                                        | Altitude: 670 mtr Aspect: North-East              |                                                                                                                                                                                                                                                                                                        |  |  |
| Road connectivity                                                                                      | Yes                                               |                                                                                                                                                                                                                                                                                                        |  |  |
| Name of Forest Division:                                                                               | Palampur                                          |                                                                                                                                                                                                                                                                                                        |  |  |
| Name of Forest Range:                                                                                  | Jaisinghpur                                       |                                                                                                                                                                                                                                                                                                        |  |  |
| District                                                                                               | Kangra                                            |                                                                                                                                                                                                                                                                                                        |  |  |
| About The Nursery: Small write                                                                         | e-up Shivnagar Fores                              | st Nursery is situated near Govt. Degree College                                                                                                                                                                                                                                                       |  |  |
| Shivnagar under Lahat Beat, Gander block and Jaisinghpur Forest Range. Temperature in this area ranges |                                                   |                                                                                                                                                                                                                                                                                                        |  |  |
| from 15 degree Celsius in winte                                                                        | ers to 28-35 in summer                            | on an average. Average annual rainfall is 800 mm.                                                                                                                                                                                                                                                      |  |  |
| In this climate zone we can grow species of warm areas.                                                |                                                   |                                                                                                                                                                                                                                                                                                        |  |  |
| Total Area(in Hectare)                                                                                 |                                                   | 0.42 Ha                                                                                                                                                                                                                                                                                                |  |  |
| Production Area                                                                                        |                                                   | 0.20 Ha                                                                                                                                                                                                                                                                                                |  |  |
| Facilities Land Area                                                                                   |                                                   | 0.22 На                                                                                                                                                                                                                                                                                                |  |  |
| Newly Created/Upgraded                                                                                 |                                                   | Upgraded                                                                                                                                                                                                                                                                                               |  |  |
| Area Before JICA Project Intervention                                                                  |                                                   | 0.38 Hect                                                                                                                                                                                                                                                                                              |  |  |
| Area Extended after JICA Project Intervention                                                          |                                                   | 0.04 Hect                                                                                                                                                                                                                                                                                              |  |  |
| Activities Carried out/ being carried in the nursery under JICA Project                                |                                                   | Entry Gate, additional bed area, Cutting and Leveling of Plots, weaving of GI wire fencing (Jala), Repair of Polyhouse, vermicompost shed, Mali, Hut, Green House, 1 <sup>st</sup> path and 2 <sup>nd</sup> alternate Path, c/o Labour shed, toilet, tile work, B.wire fencing with angle Fitting etc. |  |  |
| Production Capacity 1,50,000                                                                           |                                                   |                                                                                                                                                                                                                                                                                                        |  |  |
| Different Facilities created in the Nursery Under JICA Project (Area/capacity) to be mentioned         |                                                   |                                                                                                                                                                                                                                                                                                        |  |  |
| 1.Fence/Type (barbed wire fencing with RCC pillars),<br>Bio fence, solar fence, others                 |                                                   | Interlink Chain Wire Mesh Fencing with Angle Iron (285 Rmt)                                                                                                                                                                                                                                            |  |  |
| 2.Office cum Mali hut                                                                                  |                                                   | Yes                                                                                                                                                                                                                                                                                                    |  |  |
| 3.WeedCompost Pit                                                                                      |                                                   | No                                                                                                                                                                                                                                                                                                     |  |  |
| 4.VermicompostPit                                                                                      |                                                   | Yes                                                                                                                                                                                                                                                                                                    |  |  |
| 5.Root trainers and stands                                                                             |                                                   | Yes                                                                                                                                                                                                                                                                                                    |  |  |
| 6.Nursery inspection path                                                                              |                                                   | Yes                                                                                                                                                                                                                                                                                                    |  |  |
| 7.Nursery Gate                                                                                         |                                                   | Width3.3 metres Height 4.5 metres                                                                                                                                                                                                                                                                      |  |  |
| 8.Drying yard with seed treatment facilities                                                           |                                                   | No                                                                                                                                                                                                                                                                                                     |  |  |

Note: Please also Provide 4-5 Good quality Photos as JPG of Nursery (Overview, planting stock, Different Facilities in nursery, View of nursery with Sign board etc.)

Nurseries Established Under PIHPFEM&L (JICA Assisted Project)