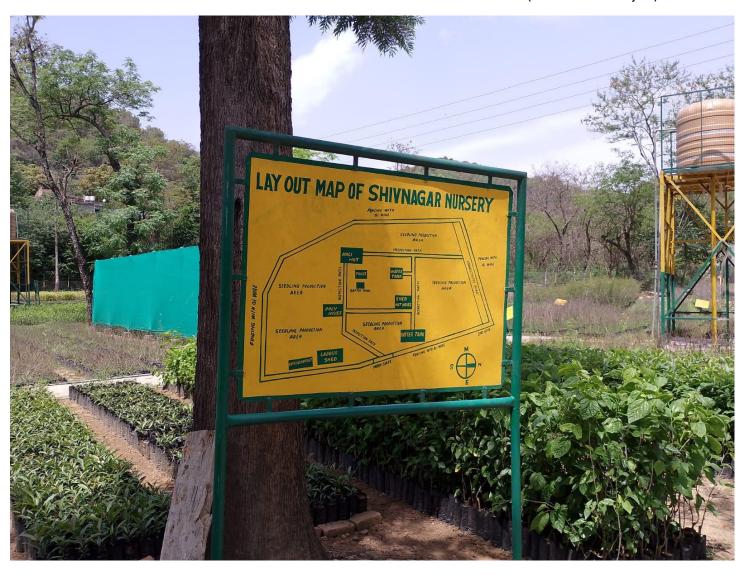

## **Nursery Information (Jaisinghpur) Range**

| Name of Nursery:                                                                                       | Shivnagar                                         |                                                                                                                                                                                                                                                                                                        |  |  |
|--------------------------------------------------------------------------------------------------------|---------------------------------------------------|--------------------------------------------------------------------------------------------------------------------------------------------------------------------------------------------------------------------------------------------------------------------------------------------------------|--|--|
| Year of establishment:                                                                                 | 1994 upgraded under JICA during 2023              |                                                                                                                                                                                                                                                                                                        |  |  |
| Circle Level/ Range Level<br>Nursery                                                                   | Range level                                       |                                                                                                                                                                                                                                                                                                        |  |  |
| Location:                                                                                              | Latitude: 31°57'12.89" N Longitude:76°30'57.40" E |                                                                                                                                                                                                                                                                                                        |  |  |
|                                                                                                        | Altitude: 670 mtr Aspect: North-East              |                                                                                                                                                                                                                                                                                                        |  |  |
| Road connectivity                                                                                      | Yes                                               |                                                                                                                                                                                                                                                                                                        |  |  |
| Name of Forest Division:                                                                               | Palampur                                          |                                                                                                                                                                                                                                                                                                        |  |  |
| Name of Forest Range:                                                                                  | Jaisinghpur                                       |                                                                                                                                                                                                                                                                                                        |  |  |
| District                                                                                               | Kangra                                            |                                                                                                                                                                                                                                                                                                        |  |  |
| About The Nursery: Small write                                                                         | e-up Shivnagar Fores                              | st Nursery is situated near Govt. Degree College                                                                                                                                                                                                                                                       |  |  |
| Shivnagar under Lahat Beat, Gander block and Jaisinghpur Forest Range. Temperature in this area ranges |                                                   |                                                                                                                                                                                                                                                                                                        |  |  |
| from 15 degree Celsius in winte                                                                        | ers to 28-35 in summer                            | on an average. Average annual rainfall is 800 mm.                                                                                                                                                                                                                                                      |  |  |
| In this climate zone we can grow species of warm areas.                                                |                                                   |                                                                                                                                                                                                                                                                                                        |  |  |
| Total Area(in Hectare)                                                                                 |                                                   | 0.42 Ha                                                                                                                                                                                                                                                                                                |  |  |
| Production Area                                                                                        |                                                   | 0.20 Ha                                                                                                                                                                                                                                                                                                |  |  |
| Facilities Land Area                                                                                   |                                                   | 0.22 На                                                                                                                                                                                                                                                                                                |  |  |
| Newly Created/Upgraded                                                                                 |                                                   | Upgraded                                                                                                                                                                                                                                                                                               |  |  |
| Area Before JICA Project Intervention                                                                  |                                                   | 0.38 Hect                                                                                                                                                                                                                                                                                              |  |  |
| Area Extended after JICA Project Intervention                                                          |                                                   | 0.04 Hect                                                                                                                                                                                                                                                                                              |  |  |
| Activities Carried out/ being carried in the nursery under JICA Project                                |                                                   | Entry Gate, additional bed area, Cutting and Leveling of Plots, weaving of GI wire fencing (Jala), Repair of Polyhouse, vermicompost shed, Mali, Hut, Green House, 1 <sup>st</sup> path and 2 <sup>nd</sup> alternate Path, c/o Labour shed, toilet, tile work, B.wire fencing with angle Fitting etc. |  |  |
| Production Capacity 1,50,000                                                                           |                                                   |                                                                                                                                                                                                                                                                                                        |  |  |
| Different Facilities created in the Nursery Under JICA Project (Area/capacity) to be mentioned         |                                                   |                                                                                                                                                                                                                                                                                                        |  |  |
| 1.Fence/Type (barbed wire fencing with RCC pillars),<br>Bio fence, solar fence, others                 |                                                   | Interlink Chain Wire Mesh Fencing with Angle Iron (285 Rmt)                                                                                                                                                                                                                                            |  |  |
| 2.Office cum Mali hut                                                                                  |                                                   | Yes                                                                                                                                                                                                                                                                                                    |  |  |
| 3.WeedCompost Pit                                                                                      |                                                   | No                                                                                                                                                                                                                                                                                                     |  |  |
| 4.VermicompostPit                                                                                      |                                                   | Yes                                                                                                                                                                                                                                                                                                    |  |  |
| 5.Root trainers and stands                                                                             |                                                   | Yes                                                                                                                                                                                                                                                                                                    |  |  |
| 6.Nursery inspection path                                                                              |                                                   | Yes                                                                                                                                                                                                                                                                                                    |  |  |
| 7.Nursery Gate                                                                                         |                                                   | Width3.3 metres Height 4.5 metres                                                                                                                                                                                                                                                                      |  |  |
| 8.Drying yard with seed treatment facilities                                                           |                                                   | No                                                                                                                                                                                                                                                                                                     |  |  |

Note: Please also Provide 4-5 Good quality Photos as JPG of Nursery (Overview, planting stock, Different Facilities in nursery, View of nursery with Sign board etc.)

Nurseries Established Under PIHPFEM&L (JICA Assisted Project)