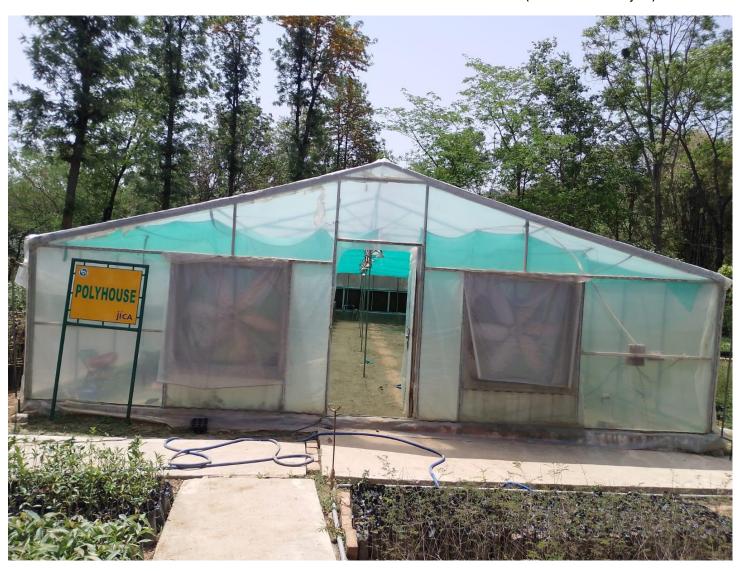

## **Nursery Information (Jaisinghpur) Range**

| Name of Nursery:                                                                                       | Shivnagar                                         |                                                                                                                                                                                                                                                                                                        |  |  |
|--------------------------------------------------------------------------------------------------------|---------------------------------------------------|--------------------------------------------------------------------------------------------------------------------------------------------------------------------------------------------------------------------------------------------------------------------------------------------------------|--|--|
| Year of establishment:                                                                                 | 1994 upgraded under JICA during 2023              |                                                                                                                                                                                                                                                                                                        |  |  |
| Circle Level/ Range Level<br>Nursery                                                                   | Range level                                       |                                                                                                                                                                                                                                                                                                        |  |  |
| Location:                                                                                              | Latitude: 31°57'12.89" N Longitude:76°30'57.40" E |                                                                                                                                                                                                                                                                                                        |  |  |
|                                                                                                        | Altitude: 670 mtr Aspect: North-East              |                                                                                                                                                                                                                                                                                                        |  |  |
| Road connectivity                                                                                      | Yes                                               |                                                                                                                                                                                                                                                                                                        |  |  |
| Name of Forest Division:                                                                               | Palampur                                          |                                                                                                                                                                                                                                                                                                        |  |  |
| Name of Forest Range:                                                                                  | Jaisinghpur                                       |                                                                                                                                                                                                                                                                                                        |  |  |
| District                                                                                               | Kangra                                            |                                                                                                                                                                                                                                                                                                        |  |  |
| About The Nursery: Small write                                                                         | e-up Shivnagar Fores                              | st Nursery is situated near Govt. Degree College                                                                                                                                                                                                                                                       |  |  |
| Shivnagar under Lahat Beat, Gander block and Jaisinghpur Forest Range. Temperature in this area ranges |                                                   |                                                                                                                                                                                                                                                                                                        |  |  |
| from 15 degree Celsius in winte                                                                        | ers to 28-35 in summer                            | on an average. Average annual rainfall is 800 mm.                                                                                                                                                                                                                                                      |  |  |
| In this climate zone we can grow species of warm areas.                                                |                                                   |                                                                                                                                                                                                                                                                                                        |  |  |
| Total Area(in Hectare)                                                                                 |                                                   | 0.42 Ha                                                                                                                                                                                                                                                                                                |  |  |
| Production Area                                                                                        |                                                   | 0.20 Ha                                                                                                                                                                                                                                                                                                |  |  |
| Facilities Land Area                                                                                   |                                                   | 0.22 На                                                                                                                                                                                                                                                                                                |  |  |
| Newly Created/Upgraded                                                                                 |                                                   | Upgraded                                                                                                                                                                                                                                                                                               |  |  |
| Area Before JICA Project Intervention                                                                  |                                                   | 0.38 Hect                                                                                                                                                                                                                                                                                              |  |  |
| Area Extended after JICA Project Intervention                                                          |                                                   | 0.04 Hect                                                                                                                                                                                                                                                                                              |  |  |
| Activities Carried out/ being carried in the nursery under JICA Project                                |                                                   | Entry Gate, additional bed area, Cutting and Leveling of Plots, weaving of GI wire fencing (Jala), Repair of Polyhouse, vermicompost shed, Mali, Hut, Green House, 1 <sup>st</sup> path and 2 <sup>nd</sup> alternate Path, c/o Labour shed, toilet, tile work, B.wire fencing with angle Fitting etc. |  |  |
| Production Capacity 1,50,000                                                                           |                                                   |                                                                                                                                                                                                                                                                                                        |  |  |
| Different Facilities created in the Nursery Under JICA Project (Area/capacity) to be mentioned         |                                                   |                                                                                                                                                                                                                                                                                                        |  |  |
| 1.Fence/Type (barbed wire fencing with RCC pillars),<br>Bio fence, solar fence, others                 |                                                   | Interlink Chain Wire Mesh Fencing with Angle Iron (285 Rmt)                                                                                                                                                                                                                                            |  |  |
| 2.Office cum Mali hut                                                                                  |                                                   | Yes                                                                                                                                                                                                                                                                                                    |  |  |
| 3.WeedCompost Pit                                                                                      |                                                   | No                                                                                                                                                                                                                                                                                                     |  |  |
| 4.VermicompostPit                                                                                      |                                                   | Yes                                                                                                                                                                                                                                                                                                    |  |  |
| 5.Root trainers and stands                                                                             |                                                   | Yes                                                                                                                                                                                                                                                                                                    |  |  |
| 6.Nursery inspection path                                                                              |                                                   | Yes                                                                                                                                                                                                                                                                                                    |  |  |
| 7.Nursery Gate                                                                                         |                                                   | Width3.3 metres Height 4.5 metres                                                                                                                                                                                                                                                                      |  |  |
| 8.Drying yard with seed treatment facilities                                                           |                                                   | No                                                                                                                                                                                                                                                                                                     |  |  |

| 9.Hardening yard for root trainer seedling | Yes                      |
|--------------------------------------------|--------------------------|
| 10.Composting Area                         | Yes                      |
| 11.Number of nursery beds                  | 13 beds                  |
| 12.WaterFacility                           | Water Storage Tank(8000) |
| 13.Green House                             | Yes                      |
| 14.Mist Chamber                            | Nil                      |
| 15.GerminationHouse                        | Yes                      |
| 16.Shade House                             | Yes                      |
| 17.Nursery equipments                      | Yes                      |
| 18.Nursery Sign-board                      | Yes                      |