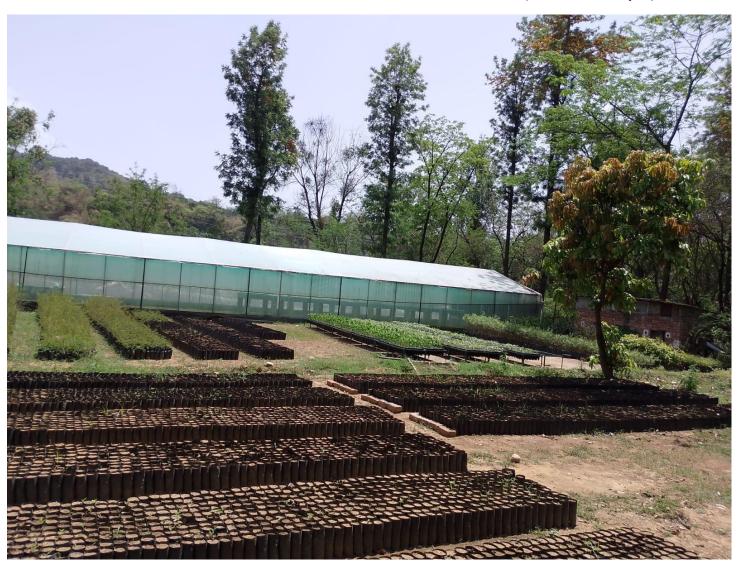

## **Nursery Information (Jaisinghpur) Range**

| Name of Nursery:                                                                                       | Shivnagar                                         |                                                                                                                                                                                                                                                                                                        |  |  |
|--------------------------------------------------------------------------------------------------------|---------------------------------------------------|--------------------------------------------------------------------------------------------------------------------------------------------------------------------------------------------------------------------------------------------------------------------------------------------------------|--|--|
| Year of establishment:                                                                                 | 1994 upgraded under JICA during 2023              |                                                                                                                                                                                                                                                                                                        |  |  |
| Circle Level/ Range Level<br>Nursery                                                                   | Range level                                       |                                                                                                                                                                                                                                                                                                        |  |  |
| Location:                                                                                              | Latitude: 31°57'12.89" N Longitude:76°30'57.40" E |                                                                                                                                                                                                                                                                                                        |  |  |
|                                                                                                        | Altitude: 670 mtr Aspect: North-East              |                                                                                                                                                                                                                                                                                                        |  |  |
| Road connectivity                                                                                      | Yes                                               |                                                                                                                                                                                                                                                                                                        |  |  |
| Name of Forest Division:                                                                               | Palampur                                          |                                                                                                                                                                                                                                                                                                        |  |  |
| Name of Forest Range:                                                                                  | Jaisinghpur                                       |                                                                                                                                                                                                                                                                                                        |  |  |
| District                                                                                               | Kangra                                            |                                                                                                                                                                                                                                                                                                        |  |  |
| About The Nursery: Small write                                                                         | e-up Shivnagar Fores                              | st Nursery is situated near Govt. Degree College                                                                                                                                                                                                                                                       |  |  |
| Shivnagar under Lahat Beat, Gander block and Jaisinghpur Forest Range. Temperature in this area ranges |                                                   |                                                                                                                                                                                                                                                                                                        |  |  |
| from 15 degree Celsius in winte                                                                        | ers to 28-35 in summer                            | on an average. Average annual rainfall is 800 mm.                                                                                                                                                                                                                                                      |  |  |
| In this climate zone we can grow species of warm areas.                                                |                                                   |                                                                                                                                                                                                                                                                                                        |  |  |
| Total Area(in Hectare)                                                                                 |                                                   | 0.42 Ha                                                                                                                                                                                                                                                                                                |  |  |
| Production Area                                                                                        |                                                   | 0.20 Ha                                                                                                                                                                                                                                                                                                |  |  |
| Facilities Land Area                                                                                   |                                                   | 0.22 На                                                                                                                                                                                                                                                                                                |  |  |
| Newly Created/Upgraded                                                                                 |                                                   | Upgraded                                                                                                                                                                                                                                                                                               |  |  |
| Area Before JICA Project Intervention                                                                  |                                                   | 0.38 Hect                                                                                                                                                                                                                                                                                              |  |  |
| Area Extended after JICA Project Intervention                                                          |                                                   | 0.04 Hect                                                                                                                                                                                                                                                                                              |  |  |
| Activities Carried out/ being carried in the nursery under JICA Project                                |                                                   | Entry Gate, additional bed area, Cutting and Leveling of Plots, weaving of GI wire fencing (Jala), Repair of Polyhouse, vermicompost shed, Mali, Hut, Green House, 1 <sup>st</sup> path and 2 <sup>nd</sup> alternate Path, c/o Labour shed, toilet, tile work, B.wire fencing with angle Fitting etc. |  |  |
| Production Capacity 1,50,000                                                                           |                                                   |                                                                                                                                                                                                                                                                                                        |  |  |
| Different Facilities created in the Nursery Under JICA Project (Area/capacity) to be mentioned         |                                                   |                                                                                                                                                                                                                                                                                                        |  |  |
| 1.Fence/Type (barbed wire fencing with RCC pillars),<br>Bio fence, solar fence, others                 |                                                   | Interlink Chain Wire Mesh Fencing with Angle Iron (285 Rmt)                                                                                                                                                                                                                                            |  |  |
| 2.Office cum Mali hut                                                                                  |                                                   | Yes                                                                                                                                                                                                                                                                                                    |  |  |
| 3.WeedCompost Pit                                                                                      |                                                   | No                                                                                                                                                                                                                                                                                                     |  |  |
| 4.VermicompostPit                                                                                      |                                                   | Yes                                                                                                                                                                                                                                                                                                    |  |  |
| 5.Root trainers and stands                                                                             |                                                   | Yes                                                                                                                                                                                                                                                                                                    |  |  |
| 6.Nursery inspection path                                                                              |                                                   | Yes                                                                                                                                                                                                                                                                                                    |  |  |
| 7.Nursery Gate                                                                                         |                                                   | Width3.3 metres Height 4.5 metres                                                                                                                                                                                                                                                                      |  |  |
| 8.Drying yard with seed treatment facilities                                                           |                                                   | No                                                                                                                                                                                                                                                                                                     |  |  |

| 9.Hardening yard for root trainer seedling | Yes                      |
|--------------------------------------------|--------------------------|
| 10.Composting Area                         | Yes                      |
| 11.Number of nursery beds                  | 13 beds                  |
| 12.WaterFacility                           | Water Storage Tank(8000) |
| 13.Green House                             | Yes                      |
| 14.Mist Chamber                            | Nil                      |
| 15.GerminationHouse                        | Yes                      |
| 16.Shade House                             | Yes                      |
| 17.Nursery equipments                      | Yes                      |
| 18.Nursery Sign-board                      | Yes                      |

## **Nursery Planting Stock**

| Sr. No | Name of Plant(Botanical Name) | Number of seedlings |
|--------|-------------------------------|---------------------|
| 1      | Sapindus mukorossi (Ritha)    | 450                 |
| 2      | Moringa oleifera (Sunna)      | 400                 |
| 3      | Bambusa vulgaris (Bamboo)     | 3450                |
| 4      | Dalbergia sissoo (Shisham)    | 4825                |
| 5      | Terminalia chebula (Harar)    | 2725                |
| 6      | Emblica officinalis (Amla)    | 8325                |
| 7      | Punica granatum (Daru)        | 450                 |
| 8      | Bauhinia variegate (Kachnar)  | 1500                |
| 9      | Syzygium cumini (Jamun)       | 1800                |
| 10     | Terminalia arjuna (Arjun)     | 1650                |
| 11     | Terminalia bellirica (Bhera)  | 3625                |
| 12     | Acacia catechu (Khair)        | 5600                |
| 13     | Grewia optiva (Beul)          | 3200                |
|        | Total                         | 38000               |