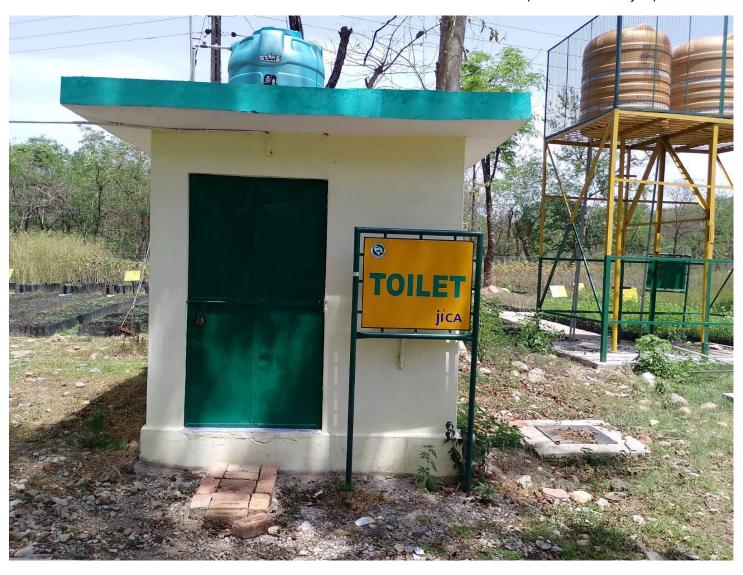

| 9.Hardening yard for root trainer seedling | Yes                      |
|--------------------------------------------|--------------------------|
| 10.Composting Area                         | Yes                      |
| 11.Number of nursery beds                  | 13 beds                  |
| 12.WaterFacility                           | Water Storage Tank(8000) |
| 13.Green House                             | Yes                      |
| 14.Mist Chamber                            | Nil                      |
| 15.GerminationHouse                        | Yes                      |
| 16.Shade House                             | Yes                      |
| 17.Nursery equipments                      | Yes                      |
| 18.Nursery Sign-board                      | Yes                      |