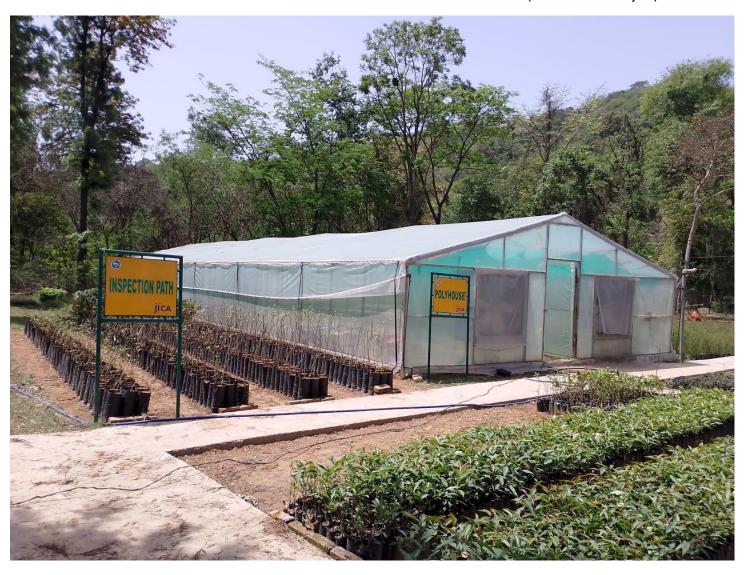

## **Nursery Information (Jaisinghpur) Range**

| Name of Nursery:                                                                                       | Shivnagar                                         |                                                                                                                                                                                                                                                                                                        |  |  |
|--------------------------------------------------------------------------------------------------------|---------------------------------------------------|--------------------------------------------------------------------------------------------------------------------------------------------------------------------------------------------------------------------------------------------------------------------------------------------------------|--|--|
| Year of establishment:                                                                                 | 1994 upgraded under JICA during 2023              |                                                                                                                                                                                                                                                                                                        |  |  |
| Circle Level/ Range Level<br>Nursery                                                                   | Range level                                       |                                                                                                                                                                                                                                                                                                        |  |  |
| Location:                                                                                              | Latitude: 31°57'12.89" N Longitude:76°30'57.40" E |                                                                                                                                                                                                                                                                                                        |  |  |
|                                                                                                        | Altitude: 670 mtr Aspect: North-East              |                                                                                                                                                                                                                                                                                                        |  |  |
| Road connectivity                                                                                      | Yes                                               |                                                                                                                                                                                                                                                                                                        |  |  |
| Name of Forest Division:                                                                               | Palampur                                          |                                                                                                                                                                                                                                                                                                        |  |  |
| Name of Forest Range:                                                                                  | Jaisinghpur                                       |                                                                                                                                                                                                                                                                                                        |  |  |
| District                                                                                               | Kangra                                            |                                                                                                                                                                                                                                                                                                        |  |  |
| About The Nursery: Small write                                                                         | e-up Shivnagar Fores                              | st Nursery is situated near Govt. Degree College                                                                                                                                                                                                                                                       |  |  |
| Shivnagar under Lahat Beat, Gander block and Jaisinghpur Forest Range. Temperature in this area ranges |                                                   |                                                                                                                                                                                                                                                                                                        |  |  |
| from 15 degree Celsius in winte                                                                        | ers to 28-35 in summer                            | on an average. Average annual rainfall is 800 mm.                                                                                                                                                                                                                                                      |  |  |
| In this climate zone we can grow species of warm areas.                                                |                                                   |                                                                                                                                                                                                                                                                                                        |  |  |
| Total Area(in Hectare)                                                                                 |                                                   | 0.42 Ha                                                                                                                                                                                                                                                                                                |  |  |
| Production Area                                                                                        |                                                   | 0.20 Ha                                                                                                                                                                                                                                                                                                |  |  |
| Facilities Land Area                                                                                   |                                                   | 0.22 На                                                                                                                                                                                                                                                                                                |  |  |
| Newly Created/Upgraded                                                                                 |                                                   | Upgraded                                                                                                                                                                                                                                                                                               |  |  |
| Area Before JICA Project Intervention                                                                  |                                                   | 0.38 Hect                                                                                                                                                                                                                                                                                              |  |  |
| Area Extended after JICA Project Intervention                                                          |                                                   | 0.04 Hect                                                                                                                                                                                                                                                                                              |  |  |
| Activities Carried out/ being carried in the nursery under JICA Project                                |                                                   | Entry Gate, additional bed area, Cutting and Leveling of Plots, weaving of GI wire fencing (Jala), Repair of Polyhouse, vermicompost shed, Mali, Hut, Green House, 1 <sup>st</sup> path and 2 <sup>nd</sup> alternate Path, c/o Labour shed, toilet, tile work, B.wire fencing with angle Fitting etc. |  |  |
| Production Capacity 1,50,000                                                                           |                                                   |                                                                                                                                                                                                                                                                                                        |  |  |
| Different Facilities created in the Nursery Under JICA Project (Area/capacity) to be mentioned         |                                                   |                                                                                                                                                                                                                                                                                                        |  |  |
| 1.Fence/Type (barbed wire fencing with RCC pillars),<br>Bio fence, solar fence, others                 |                                                   | Interlink Chain Wire Mesh Fencing with Angle Iron (285 Rmt)                                                                                                                                                                                                                                            |  |  |
| 2.Office cum Mali hut                                                                                  |                                                   | Yes                                                                                                                                                                                                                                                                                                    |  |  |
| 3.WeedCompost Pit                                                                                      |                                                   | No                                                                                                                                                                                                                                                                                                     |  |  |
| 4.VermicompostPit                                                                                      |                                                   | Yes                                                                                                                                                                                                                                                                                                    |  |  |
| 5.Root trainers and stands                                                                             |                                                   | Yes                                                                                                                                                                                                                                                                                                    |  |  |
| 6.Nursery inspection path                                                                              |                                                   | Yes                                                                                                                                                                                                                                                                                                    |  |  |
| 7.Nursery Gate                                                                                         |                                                   | Width3.3 metres Height 4.5 metres                                                                                                                                                                                                                                                                      |  |  |
| 8.Drying yard with seed treatment facilities                                                           |                                                   | No                                                                                                                                                                                                                                                                                                     |  |  |

| 9.Hardening yard for root trainer seedling | Yes                      |
|--------------------------------------------|--------------------------|
| 10.Composting Area                         | Yes                      |
| 11.Number of nursery beds                  | 13 beds                  |
| 12.WaterFacility                           | Water Storage Tank(8000) |
| 13.Green House                             | Yes                      |
| 14.Mist Chamber                            | Nil                      |
| 15.GerminationHouse                        | Yes                      |
| 16.Shade House                             | Yes                      |
| 17.Nursery equipments                      | Yes                      |
| 18.Nursery Sign-board                      | Yes                      |

Note: Please also Provide 4-5 Good quality Photos as JPG of Nursery (Overview, planting stock, Different Facilities in nursery, View of nursery with Sign board etc.)

Nurseries Established Under PIHPFEM&L (JICA Assisted Project)