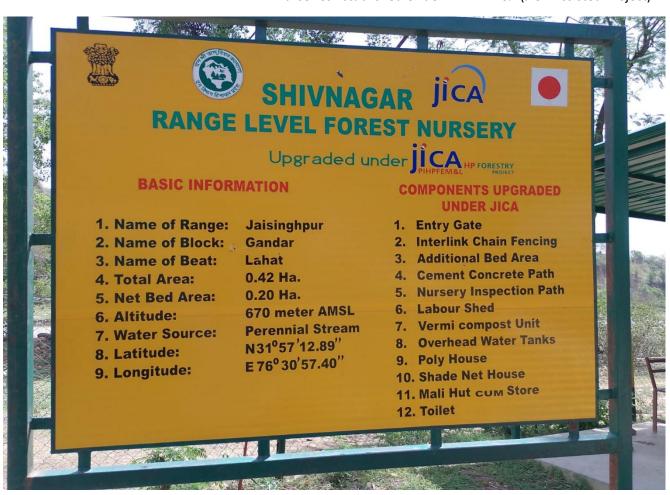

## **Nursery Information (Jaisinghpur) Range**

| Name of Nursery:                                                                                       | Shivnagar                                         |                                                                                                                                                                                                                                                                                                        |  |  |
|--------------------------------------------------------------------------------------------------------|---------------------------------------------------|--------------------------------------------------------------------------------------------------------------------------------------------------------------------------------------------------------------------------------------------------------------------------------------------------------|--|--|
| Year of establishment:                                                                                 | 1994 upgraded under JICA during 2023              |                                                                                                                                                                                                                                                                                                        |  |  |
| Circle Level/ Range Level<br>Nursery                                                                   | Range level                                       |                                                                                                                                                                                                                                                                                                        |  |  |
| Location:                                                                                              | Latitude: 31°57'12.89" N Longitude:76°30'57.40" E |                                                                                                                                                                                                                                                                                                        |  |  |
|                                                                                                        | Altitude: 670 mtr Aspect: North-East              |                                                                                                                                                                                                                                                                                                        |  |  |
| Road connectivity                                                                                      | Yes                                               |                                                                                                                                                                                                                                                                                                        |  |  |
| Name of Forest Division:                                                                               | Palampur                                          |                                                                                                                                                                                                                                                                                                        |  |  |
| Name of Forest Range:                                                                                  | Jaisinghpur                                       |                                                                                                                                                                                                                                                                                                        |  |  |
| District                                                                                               | Kangra                                            |                                                                                                                                                                                                                                                                                                        |  |  |
| About The Nursery: Small write                                                                         | e-up Shivnagar Fores                              | st Nursery is situated near Govt. Degree College                                                                                                                                                                                                                                                       |  |  |
| Shivnagar under Lahat Beat, Gander block and Jaisinghpur Forest Range. Temperature in this area ranges |                                                   |                                                                                                                                                                                                                                                                                                        |  |  |
| from 15 degree Celsius in winte                                                                        | ers to 28-35 in summer                            | on an average. Average annual rainfall is 800 mm.                                                                                                                                                                                                                                                      |  |  |
| In this climate zone we can grow species of warm areas.                                                |                                                   |                                                                                                                                                                                                                                                                                                        |  |  |
| Total Area(in Hectare)                                                                                 |                                                   | 0.42 Ha                                                                                                                                                                                                                                                                                                |  |  |
| Production Area                                                                                        |                                                   | 0.20 Ha                                                                                                                                                                                                                                                                                                |  |  |
| Facilities Land Area                                                                                   |                                                   | 0.22 На                                                                                                                                                                                                                                                                                                |  |  |
| Newly Created/Upgraded                                                                                 |                                                   | Upgraded                                                                                                                                                                                                                                                                                               |  |  |
| Area Before JICA Project Intervention                                                                  |                                                   | 0.38 Hect                                                                                                                                                                                                                                                                                              |  |  |
| Area Extended after JICA Project Intervention                                                          |                                                   | 0.04 Hect                                                                                                                                                                                                                                                                                              |  |  |
| Activities Carried out/ being carried in the nursery under JICA Project                                |                                                   | Entry Gate, additional bed area, Cutting and Leveling of Plots, weaving of GI wire fencing (Jala), Repair of Polyhouse, vermicompost shed, Mali, Hut, Green House, 1 <sup>st</sup> path and 2 <sup>nd</sup> alternate Path, c/o Labour shed, toilet, tile work, B.wire fencing with angle Fitting etc. |  |  |
| Production Capacity 1,50,000                                                                           |                                                   |                                                                                                                                                                                                                                                                                                        |  |  |
| Different Facilities created in the Nursery Under JICA Project (Area/capacity) to be mentioned         |                                                   |                                                                                                                                                                                                                                                                                                        |  |  |
| 1.Fence/Type (barbed wire fencing with RCC pillars),<br>Bio fence, solar fence, others                 |                                                   | Interlink Chain Wire Mesh Fencing with Angle Iron (285 Rmt)                                                                                                                                                                                                                                            |  |  |
| 2.Office cum Mali hut                                                                                  |                                                   | Yes                                                                                                                                                                                                                                                                                                    |  |  |
| 3.WeedCompost Pit                                                                                      |                                                   | No                                                                                                                                                                                                                                                                                                     |  |  |
| 4.VermicompostPit                                                                                      |                                                   | Yes                                                                                                                                                                                                                                                                                                    |  |  |
| 5.Root trainers and stands                                                                             |                                                   | Yes                                                                                                                                                                                                                                                                                                    |  |  |
| 6.Nursery inspection path                                                                              |                                                   | Yes                                                                                                                                                                                                                                                                                                    |  |  |
| 7.Nursery Gate                                                                                         |                                                   | Width3.3 metres Height 4.5 metres                                                                                                                                                                                                                                                                      |  |  |
| 8.Drying yard with seed treatment facilities                                                           |                                                   | No                                                                                                                                                                                                                                                                                                     |  |  |