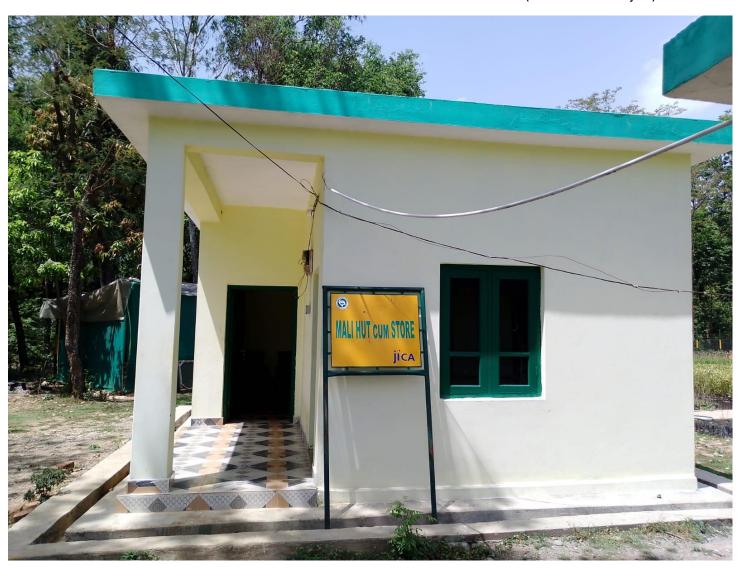

## **Nursery Information (Jaisinghpur) Range**

| Name of Nursery:                                                                                       | Shivnagar                                         |                                                                                                                                                                                                                                                                                                        |  |  |
|--------------------------------------------------------------------------------------------------------|---------------------------------------------------|--------------------------------------------------------------------------------------------------------------------------------------------------------------------------------------------------------------------------------------------------------------------------------------------------------|--|--|
| Year of establishment:                                                                                 | 1994 upgraded under JICA during 2023              |                                                                                                                                                                                                                                                                                                        |  |  |
| Circle Level/ Range Level<br>Nursery                                                                   | Range level                                       |                                                                                                                                                                                                                                                                                                        |  |  |
| Location:                                                                                              | Latitude: 31°57'12.89" N Longitude:76°30'57.40" E |                                                                                                                                                                                                                                                                                                        |  |  |
|                                                                                                        | Altitude: 670 mtr Aspect: North-East              |                                                                                                                                                                                                                                                                                                        |  |  |
| Road connectivity                                                                                      | Yes                                               |                                                                                                                                                                                                                                                                                                        |  |  |
| Name of Forest Division:                                                                               | Palampur                                          |                                                                                                                                                                                                                                                                                                        |  |  |
| Name of Forest Range:                                                                                  | Jaisinghpur                                       |                                                                                                                                                                                                                                                                                                        |  |  |
| District                                                                                               | Kangra                                            |                                                                                                                                                                                                                                                                                                        |  |  |
| About The Nursery: Small write                                                                         | e-up Shivnagar Fores                              | st Nursery is situated near Govt. Degree College                                                                                                                                                                                                                                                       |  |  |
| Shivnagar under Lahat Beat, Gander block and Jaisinghpur Forest Range. Temperature in this area ranges |                                                   |                                                                                                                                                                                                                                                                                                        |  |  |
| from 15 degree Celsius in winte                                                                        | ers to 28-35 in summer                            | on an average. Average annual rainfall is 800 mm.                                                                                                                                                                                                                                                      |  |  |
| In this climate zone we can grow species of warm areas.                                                |                                                   |                                                                                                                                                                                                                                                                                                        |  |  |
| Total Area(in Hectare)                                                                                 |                                                   | 0.42 Ha                                                                                                                                                                                                                                                                                                |  |  |
| Production Area                                                                                        |                                                   | 0.20 Ha                                                                                                                                                                                                                                                                                                |  |  |
| Facilities Land Area                                                                                   |                                                   | 0.22 На                                                                                                                                                                                                                                                                                                |  |  |
| Newly Created/Upgraded                                                                                 |                                                   | Upgraded                                                                                                                                                                                                                                                                                               |  |  |
| Area Before JICA Project Intervention                                                                  |                                                   | 0.38 Hect                                                                                                                                                                                                                                                                                              |  |  |
| Area Extended after JICA Project Intervention                                                          |                                                   | 0.04 Hect                                                                                                                                                                                                                                                                                              |  |  |
| Activities Carried out/ being carried in the nursery under JICA Project                                |                                                   | Entry Gate, additional bed area, Cutting and Leveling of Plots, weaving of GI wire fencing (Jala), Repair of Polyhouse, vermicompost shed, Mali, Hut, Green House, 1 <sup>st</sup> path and 2 <sup>nd</sup> alternate Path, c/o Labour shed, toilet, tile work, B.wire fencing with angle Fitting etc. |  |  |
| Production Capacity 1,50,000                                                                           |                                                   |                                                                                                                                                                                                                                                                                                        |  |  |
| Different Facilities created in the Nursery Under JICA Project (Area/capacity) to be mentioned         |                                                   |                                                                                                                                                                                                                                                                                                        |  |  |
| 1.Fence/Type (barbed wire fencing with RCC pillars),<br>Bio fence, solar fence, others                 |                                                   | Interlink Chain Wire Mesh Fencing with Angle Iron (285 Rmt)                                                                                                                                                                                                                                            |  |  |
| 2.Office cum Mali hut                                                                                  |                                                   | Yes                                                                                                                                                                                                                                                                                                    |  |  |
| 3.WeedCompost Pit                                                                                      |                                                   | No                                                                                                                                                                                                                                                                                                     |  |  |
| 4.VermicompostPit                                                                                      |                                                   | Yes                                                                                                                                                                                                                                                                                                    |  |  |
| 5.Root trainers and stands                                                                             |                                                   | Yes                                                                                                                                                                                                                                                                                                    |  |  |
| 6.Nursery inspection path                                                                              |                                                   | Yes                                                                                                                                                                                                                                                                                                    |  |  |
| 7.Nursery Gate                                                                                         |                                                   | Width3.3 metres Height 4.5 metres                                                                                                                                                                                                                                                                      |  |  |
| 8.Drying yard with seed treatment facilities                                                           |                                                   | No                                                                                                                                                                                                                                                                                                     |  |  |

| 9.Hardening yard for root trainer seedling | Yes                      |
|--------------------------------------------|--------------------------|
| 10.Composting Area                         | Yes                      |
| 11.Number of nursery beds                  | 13 beds                  |
| 12.WaterFacility                           | Water Storage Tank(8000) |
| 13.Green House                             | Yes                      |
| 14.Mist Chamber                            | Nil                      |
| 15.GerminationHouse                        | Yes                      |
| 16.Shade House                             | Yes                      |
| 17.Nursery equipments                      | Yes                      |
| 18.Nursery Sign-board                      | Yes                      |