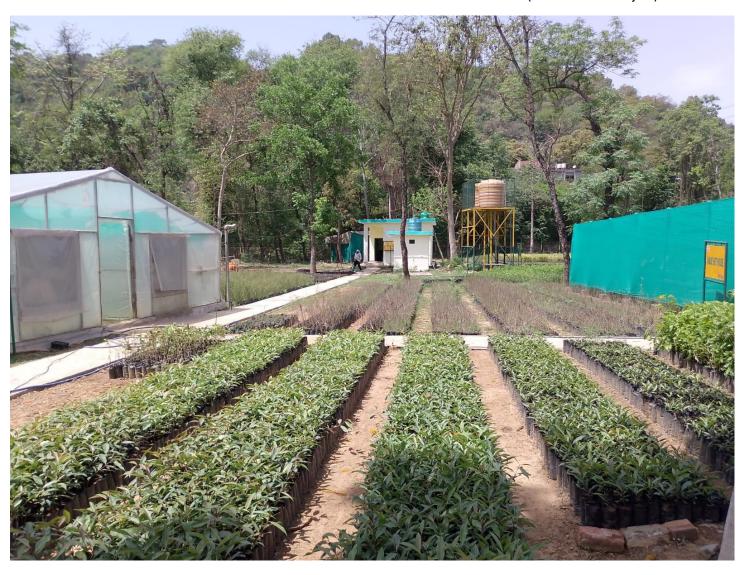

## **Nursery Information (Jaisinghpur) Range**

| Name of Nursery:                                                                                       | Shivnagar                                         |                                                                                                                                                                                                                                                                                                        |  |  |
|--------------------------------------------------------------------------------------------------------|---------------------------------------------------|--------------------------------------------------------------------------------------------------------------------------------------------------------------------------------------------------------------------------------------------------------------------------------------------------------|--|--|
| Year of establishment:                                                                                 | 1994 upgraded under JICA during 2023              |                                                                                                                                                                                                                                                                                                        |  |  |
| Circle Level/ Range Level<br>Nursery                                                                   | Range level                                       |                                                                                                                                                                                                                                                                                                        |  |  |
| Location:                                                                                              | Latitude: 31°57'12.89" N Longitude:76°30'57.40" E |                                                                                                                                                                                                                                                                                                        |  |  |
|                                                                                                        | Altitude: 670 mtr Aspect: North-East              |                                                                                                                                                                                                                                                                                                        |  |  |
| Road connectivity                                                                                      | Yes                                               |                                                                                                                                                                                                                                                                                                        |  |  |
| Name of Forest Division:                                                                               | Palampur                                          |                                                                                                                                                                                                                                                                                                        |  |  |
| Name of Forest Range:                                                                                  | Jaisinghpur                                       |                                                                                                                                                                                                                                                                                                        |  |  |
| District                                                                                               | Kangra                                            |                                                                                                                                                                                                                                                                                                        |  |  |
| About The Nursery: Small write                                                                         | e-up Shivnagar Fores                              | st Nursery is situated near Govt. Degree College                                                                                                                                                                                                                                                       |  |  |
| Shivnagar under Lahat Beat, Gander block and Jaisinghpur Forest Range. Temperature in this area ranges |                                                   |                                                                                                                                                                                                                                                                                                        |  |  |
| from 15 degree Celsius in winte                                                                        | ers to 28-35 in summer                            | on an average. Average annual rainfall is 800 mm.                                                                                                                                                                                                                                                      |  |  |
| In this climate zone we can grow species of warm areas.                                                |                                                   |                                                                                                                                                                                                                                                                                                        |  |  |
| Total Area(in Hectare)                                                                                 |                                                   | 0.42 Ha                                                                                                                                                                                                                                                                                                |  |  |
| Production Area                                                                                        |                                                   | 0.20 Ha                                                                                                                                                                                                                                                                                                |  |  |
| Facilities Land Area                                                                                   |                                                   | 0.22 На                                                                                                                                                                                                                                                                                                |  |  |
| Newly Created/Upgraded                                                                                 |                                                   | Upgraded                                                                                                                                                                                                                                                                                               |  |  |
| Area Before JICA Project Intervention                                                                  |                                                   | 0.38 Hect                                                                                                                                                                                                                                                                                              |  |  |
| Area Extended after JICA Project Intervention                                                          |                                                   | 0.04 Hect                                                                                                                                                                                                                                                                                              |  |  |
| Activities Carried out/ being carried in the nursery under JICA Project                                |                                                   | Entry Gate, additional bed area, Cutting and Leveling of Plots, weaving of GI wire fencing (Jala), Repair of Polyhouse, vermicompost shed, Mali, Hut, Green House, 1 <sup>st</sup> path and 2 <sup>nd</sup> alternate Path, c/o Labour shed, toilet, tile work, B.wire fencing with angle Fitting etc. |  |  |
| Production Capacity 1,50,000                                                                           |                                                   |                                                                                                                                                                                                                                                                                                        |  |  |
| Different Facilities created in the Nursery Under JICA Project (Area/capacity) to be mentioned         |                                                   |                                                                                                                                                                                                                                                                                                        |  |  |
| 1.Fence/Type (barbed wire fencing with RCC pillars),<br>Bio fence, solar fence, others                 |                                                   | Interlink Chain Wire Mesh Fencing with Angle Iron (285 Rmt)                                                                                                                                                                                                                                            |  |  |
| 2.Office cum Mali hut                                                                                  |                                                   | Yes                                                                                                                                                                                                                                                                                                    |  |  |
| 3.WeedCompost Pit                                                                                      |                                                   | No                                                                                                                                                                                                                                                                                                     |  |  |
| 4.VermicompostPit                                                                                      |                                                   | Yes                                                                                                                                                                                                                                                                                                    |  |  |
| 5.Root trainers and stands                                                                             |                                                   | Yes                                                                                                                                                                                                                                                                                                    |  |  |
| 6.Nursery inspection path                                                                              |                                                   | Yes                                                                                                                                                                                                                                                                                                    |  |  |
| 7.Nursery Gate                                                                                         |                                                   | Width3.3 metres Height 4.5 metres                                                                                                                                                                                                                                                                      |  |  |
| 8.Drying yard with seed treatment facilities                                                           |                                                   | No                                                                                                                                                                                                                                                                                                     |  |  |

| 9.Hardening yard for root trainer seedling | Yes                      |
|--------------------------------------------|--------------------------|
| 10.Composting Area                         | Yes                      |
| 11.Number of nursery beds                  | 13 beds                  |
| 12.WaterFacility                           | Water Storage Tank(8000) |
| 13.Green House                             | Yes                      |
| 14.Mist Chamber                            | Nil                      |
| 15.GerminationHouse                        | Yes                      |
| 16.Shade House                             | Yes                      |
| 17.Nursery equipments                      | Yes                      |
| 18.Nursery Sign-board                      | Yes                      |

## **Nursery Planting Stock**

| Sr. No | Name of Plant(Botanical Name) | Number of seedlings |
|--------|-------------------------------|---------------------|
| 1      | Sapindus mukorossi (Ritha)    | 450                 |
| 2      | Moringa oleifera (Sunna)      | 400                 |
| 3      | Bambusa vulgaris (Bamboo)     | 3450                |
| 4      | Dalbergia sissoo (Shisham)    | 4825                |
| 5      | Terminalia chebula (Harar)    | 2725                |
| 6      | Emblica officinalis (Amla)    | 8325                |
| 7      | Punica granatum (Daru)        | 450                 |
| 8      | Bauhinia variegate (Kachnar)  | 1500                |
| 9      | Syzygium cumini (Jamun)       | 1800                |
| 10     | Terminalia arjuna (Arjun)     | 1650                |
| 11     | Terminalia bellirica (Bhera)  | 3625                |
| 12     | Acacia catechu (Khair)        | 5600                |
| 13     | Grewia optiva (Beul)          | 3200                |
|        | Total                         | 38000               |

Note: Please also Provide 4-5 Good quality Photos as JPG of Nursery (Overview, planting stock, Different Facilities in nursery, View of nursery with Sign board etc.)

Nurseries Established Under PIHPFEM&L (JICA Assisted Project)